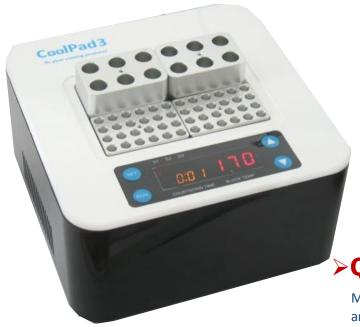

## CoolPad3 Dryblock

### **Cooling/Heating System**

| Cat. No.                | BN-CP3         |  |  |
|-------------------------|----------------|--|--|
| Temperature Range       | 0-100°C        |  |  |
| Heating/Chilling Rate   | 8 / 2 (°C/min) |  |  |
| Temperature Precision   | ± 0.2 °C       |  |  |
| Programmable Segments   | 3              |  |  |
| Working Area            | 110X72.5 mm    |  |  |
| Dimension(mm)           | 185X185X90     |  |  |
| Net Weight(with blocks) | 2.5 kg         |  |  |
| Power Supply            | 12V DC, 5A     |  |  |

### Quickly Accurate

Move to desired Temp. quickly and precisely maintain ±0.2°C