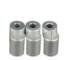

### > Exchangeable Blocks for various tubes types.

Blocks can be lifted and exchangeable for a mix size arrangement or different sizes.

| BLOCK    | QBLOCK-0.2       | QBLOCK-0.5    | QBLOCK-2.0    | ADP-1.5/2.0  | HBLOCK-15   | HBLOCK-25   |
|----------|------------------|---------------|---------------|--------------|-------------|-------------|
| Capacity | 24*0.2ml tube    | 12*0.5ml tube | 6*2.0ml tube  | 1*1.5ml/each | 6*15ml tube | 3*25ml tube |
| Size     | 1 / 4 Plate Size |               | For each well | ½ plate size |             |             |