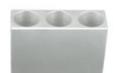

### > Exchangeable Blocks for various tubes types.

Blocks can be lifted and exchangeable for a mix size arrangement or different sizes.

| BLOCK    | QBLOCK-0.2       | QBLOCK-0.5    | QBLOCK-2.0    | ADP-1.5/2.0  | HBLOCK-15   | HBLOCK-25   |
|----------|------------------|---------------|---------------|--------------|-------------|-------------|
| Capacity | 24*0.2ml tube    | 12*0.5ml tube | 6*2.0ml tube  | 1*1.5ml/each | 6*15ml tube | 3*25ml tube |
| Size     | 1 / 4 Plate Size |               | For each well | ½ plate size |             |             |