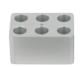

### > Exchangeable Blocks for various tubes types.

Blocks can be lifted and exchangeable for a mix size arrangement or different sizes.

| BLOCK    | QBLOCK-0.2       | QBLOCK-0.5    | QBLOCK-2.0    | ADP-1.5/2.0  | HBLOCK-15   | HBLOCK-25   |
|----------|------------------|---------------|---------------|--------------|-------------|-------------|
| Capacity | 24*0.2ml tube    | 12*0.5ml tube | 6*2.0ml tube  | 1*1.5ml/each | 6*15ml tube | 3*25ml tube |
| Size     | 1 / 4 Plate Size |               | For each well | ½ plate size |             |             |