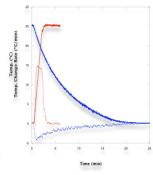

### Quickly Accurate

Move to desired Temp. quickly and precisely maintain ±0.2°C

# Time (min)