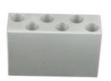

### > Exchangeable Blocks for various tubes types.

Blocks can be lifted and exchangeable for a mix size arrangement or different sizes.

| BLOCK    | QBLOCK-0.2       | QBLOCK-0.5    | QBLOCK-2.0    | ADP-1.5/2.0  | HBLOCK-15   | HBLOCK-25   |
|----------|------------------|---------------|---------------|--------------|-------------|-------------|
| Capacity | 24*0.2ml tube    | 12*0.5ml tube | 6*2.0ml tube  | 1*1.5ml/each | 6*15ml tube | 3*25ml tube |
| Size     | 1 / 4 Plate Size |               | For each well | ½ plate size |             |             |